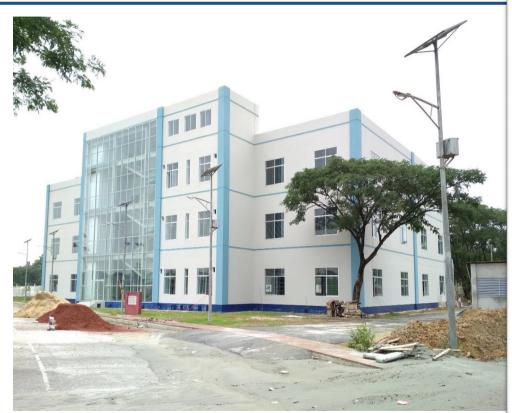

Infrastructure in Bangabandhu Hi-Tech City, Kaliakoir

Infrastructure in Bangabandhu Hi-Tech City, Kaliakoir

Sheikh Hasina Software Technology Park, Jashore

University linked Incubation Centre, Rajshahi and Khulna