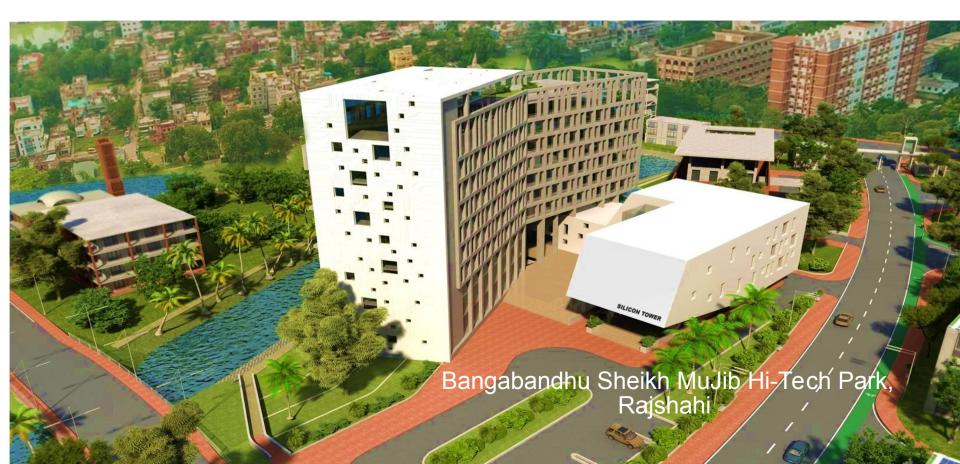

Infrastructure in Bangabandhu Hi-Tech City, Kaliakoir

Infrastructure in Bangabandhu Hi-Tech City, Kaliakoir

Sheikh Hasina Software Technology Park, Jashore

University linked Incubation Centre, Rajshahi and Khulna